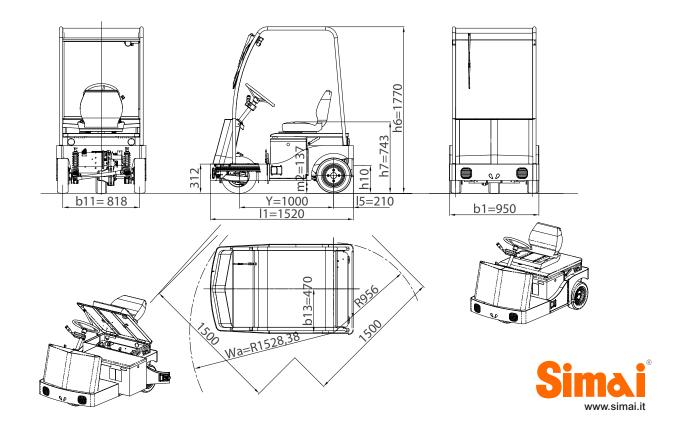

All parts are easy to access for fast and effective maintenance. Lower costs due to AC technology and modular design.

As per VDI guidelines 2198, this datasheet applies to standard electric tractor / platform truck only. Dimensions are not binding and can be changed in any moment. The performances must be intended for brand new machines, after having completed the running-in tested in San Donato Milanese Factory in normal climatic conditions. Performances and weight are to be intended with standard motors and battery (reported in bold) and with pneumatic tires. Some data can vary according to different equipments.